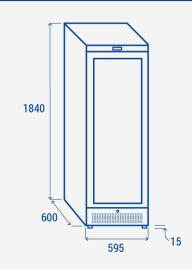

## **PRODUCT DIMENSIONS**

**TECHNICAL SPECIFICATIONS** 

| Capacity                         | 350 L         |
|----------------------------------|---------------|
| Temperature                      | K4 (1°C~+9°C) |
| Consumption                      | 1.95 kWh/24h  |
| Rated Power                      | 207 W         |
| Noise level                      | 51 dB(A)      |
| Net Weight                       | 70 Kg         |
| Gross Weight                     | 84 Kg         |
| External Dimensions (WxDxH mm)   | 595x600x1840  |
| Internal Dimensions (WxDxH mm)   | 505x462x1555  |
| Packaging dimensions (WxDxH mm)  | 665x685x2075  |
| Loading quantities 20′/40′/40′HQ | 24/54/54      |