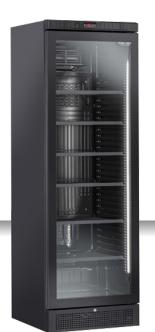

## **GENERAL FEATURES**

| 350 Lt. Upright drink cooler                                  | • |
|---------------------------------------------------------------|---|
| External in black coated plate, black thermoformed internally | • |
| Roll-bond evaporator system with fan assisted cooling         | • |
| Automatic compressor cycle defrost                            | • |
| Foaming Agent Cyclopentane (45mm per side)                    | • |
| Digital Thermostat                                            | • |
| Double inner vertical LED light                               | • |
| Independent switch for control inner fan (ON/OFF)             | • |
| Black "frameless" door with Safety temperated glass           | • |
| Self Closing Door                                             | • |
| Handle along door profile                                     | • |
| Lock fitted as standard                                       | • |
| Removable Gasket                                              | • |
| Adjustable shelves: 6 Pcs                                     | • |
| N.2 Adjustable feet + N.2 Rollers at the back                 | • |
| Energy efficiency class: D                                    | • |
|                                                               |   |

TW 390B