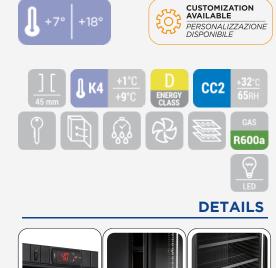

## **GENERAL FEATURES**

| 350 Lt. Upright drink cooler                                  | • |
|---------------------------------------------------------------|---|
| External in black coated plate, black thermoformed internally | • |
| Roll-bond evaporator system with fan assisted cooling         | • |
| Automatic compressor cycle defrost                            | • |
| Foaming Agent Cyclopentane (45mm per side)                    | • |
| Digital Thermostat                                            | • |
| Double inner vertical LED light                               | • |
| Independent switch for control inner fan (ON/OFF)             | • |
| Black "frameless" door with Safety temperated glass           | • |
| Self Closing Door                                             | • |
| Handle along door profile                                     | • |
| Lock fitted as standard                                       | • |
| Removable Gasket                                              | • |
| Adjustable shelves: 6 Pcs                                     | • |
| N.2 Adjustable feet + N.2 Rollers at the back                 | • |
| Energy efficiency class: D                                    | • |
|                                                               |   |

## **PRODUCT DIMENSIONS**

**TECHNICAL SPECIFICATIONS** 

| Capacity                         | 350 L         |
|----------------------------------|---------------|
| Temperature                      | K4 (1°C~+9°C) |
| Consumption                      | 1.95 kWh/24h  |
| Rated Power                      | 207 W         |
| Noise level                      | 51 dB(A)      |
| Net Weight                       | 70 Kg         |
| Gross Weight                     | 84 Kg         |
| External Dimensions (WxDxH mm)   | 595x600x1840  |
| Internal Dimensions (WxDxH mm)   | 505x462x1555  |
| Packaging dimensions (WxDxH mm)  | 665x685x2075  |
| Loading quantities 20′/40′/40′HQ | 24/54/54      |